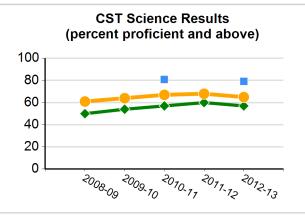

Blue = Student group is not numerically significant

CST: CA Standards Test CDS: County-district-school School and/or district information will not be displayed when data a

School and/or district information will not be displayed when data are not available or when data are representing fewer than 11 students.