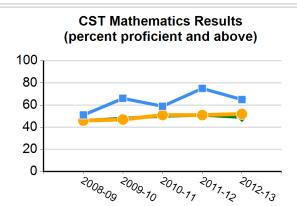

Blue = Student group is not numerically significant

CST: CA Standards Test CDS: County-district-school School and/or district information will not be displayed when data a

School and/or district information will not be displayed when data are not available or when data are representing fewer than 11 students.