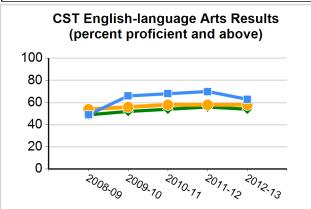

Blue = Student group is not numerically significant

CST: CA Standards Test CDS: County-district-school School and/or district information will not be displayed when data a

School and/or district information will not be displayed when data are not available or when data are representing fewer than 11 students.