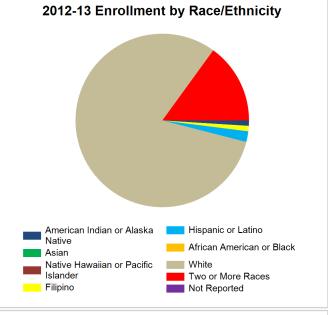

## 2012-13 Subgroup Enrollment

Socioeconomically Disadvantaged 38% Students with Disabilities 7%