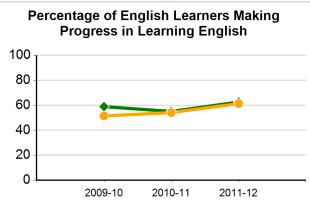

CAHSEE: CA High School Exit Examination

CST: CA Standards Test

School and/or district information will not be displayed when data are not available or when data are representing fewer than 11 students.