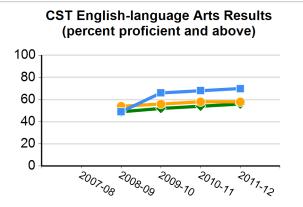

| CST Mathematics | Results |
|-----------------|---------|

CST: CA Standards Test CDS: County-district-school

School and/or district information will not be displayed when data are not available or when data are representing fewer than 11 students.