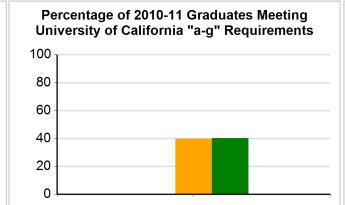

CAHSEE: CA High School Exit Examination

CST: CA Standards Test

School and/or district information will not be displayed when data are not available or when data are representing fewer than 11 students.