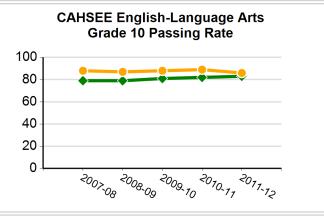

CAHSEE: CA High School Exit Examination

CST: CA Standards Test

School and/or district information will not be displayed when data are not available or when data are representing fewer than 11 students.