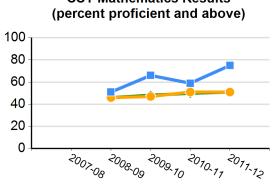

| CST Mathematics | Results |
|-----------------|---------|

CST: CA Standards Test CDS: County-district-school

School and/or district information will not be displayed when data are not available or when data are representing fewer than 11 students.