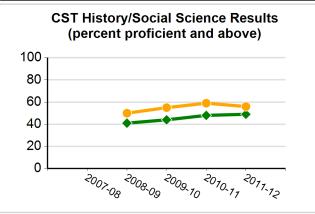

| CST Mathematics | Results |
|-----------------|---------|

CST: CA Standards Test CDS: County-district-school

School and/or district information will not be displayed when data are not available or when data are representing fewer than 11 students.