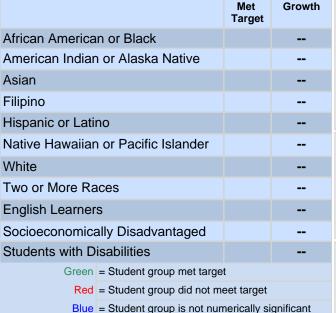

## **Forest Ranch Charter**

Chico Unified

15815 Cedar Creek Rd., Forest Ranch, CA 95942

Grades Offered: K - 6 Enrollment: 110

Charter: Yes Title I Funded: No

CDS Code: 04-61424-0118042

| California's Academic Performance Index (API) |     |
|-----------------------------------------------|-----|
| 2012 Growth API                               | 866 |
| State Rank                                    | 7   |
| Similar Schools Rank                          |     |
| 2011-12 Growth from Prior Year                | 15  |
| Met Schoolwide Growth Target                  | Yes |
| All Student Groups Met Target                 | Yes |
| API Subgroup Performance - 2012 API Growth    |     |