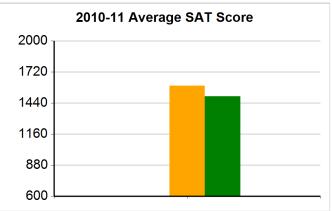

CAHSEE: CA High School Exit Examination

CST: CA Standards Test

School and/or district information will not be displayed when data are not available or when data are representing fewer than 11 students.