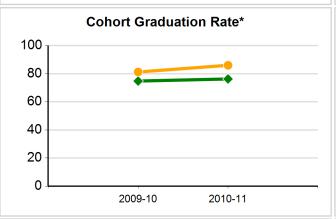

### **Forest Ranch Charter**

Chico Unified

15815 Cedar Creek Rd., Forest Ranch, CA 95942

Grades Offered: K - 6
Enrollment: 110

Charter: Yes
Title I Funded: No

CDS Code: 04-61424-0118042

\* Only two years of data are available