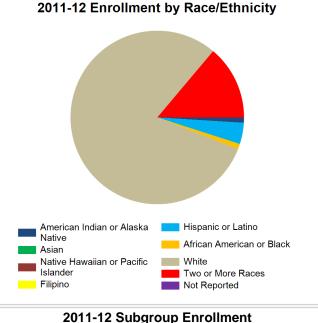

### **Forest Ranch Charter**

Chico Unified

15815 Cedar Creek Rd., Forest Ranch, CA 95942

Grades Offered: K - 6
Enrollment: 110

Charter: Yes
Title I Funded: No

CDS Code: 04-61424-0118042

\* Only two years of data are available