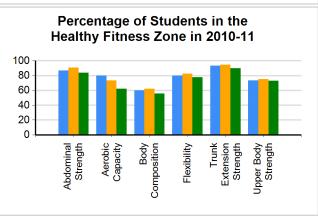

CAHSEE: CA High School Exit Examination

CST: CA Standards Test

School and/or district information will not be displayed when data are not available or when data are representing fewer than 11 students.