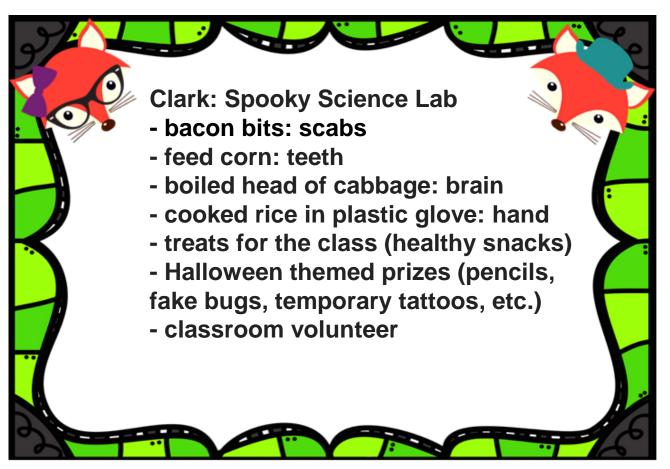

# 10/27/2017

We NEED
donations for
the Halloween
Party!!! Scroll
down to see
what your class
needs and send
an email if you
are sending any
items!

buffalomel@yahoo.com

The election will be held on November 14<sup>th</sup> at our next meeting, 3PM. We hope you could make it!