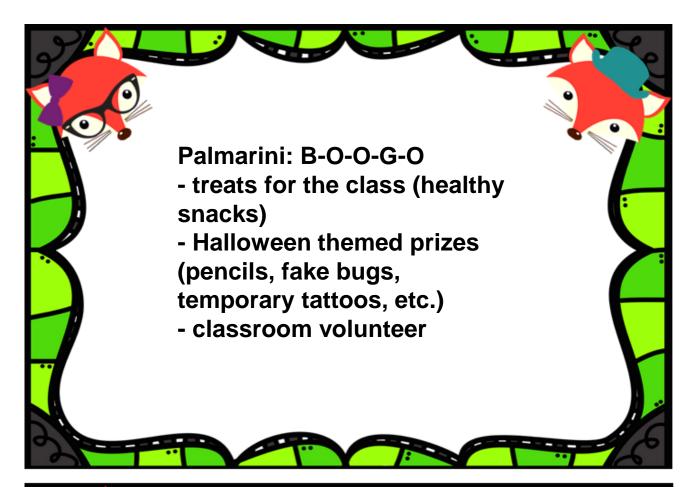

# 10/27/2017

We NEED
donations for
the Halloween
Party!!! Scroll
down to see
what your class
needs and send
an email if you
are sending any
items!

buffalomel@yahoo.com

The election will be held on November 14<sup>th</sup> at our next meeting, 3PM. We hope you could make it!