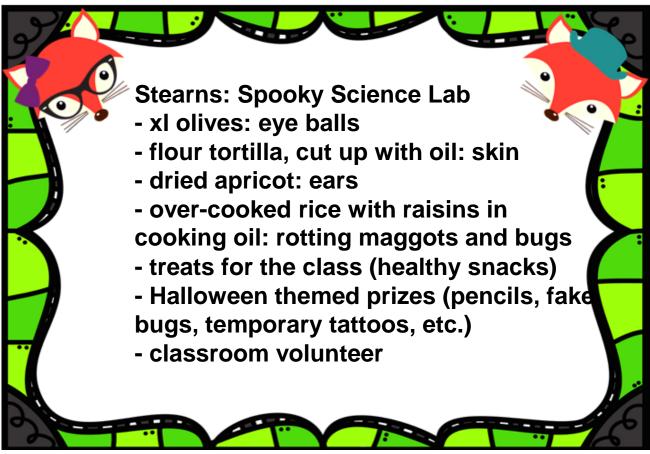

# 10/27/2017

We NEED
donations for
the Halloween
Party!!! Scroll
down to see
what your class
needs and send
an email if you
are sending any
items!

buffalomel@yahoo.com

The election will be held on November 14<sup>th</sup> at our next meeting, 3PM. We hope you could make it!