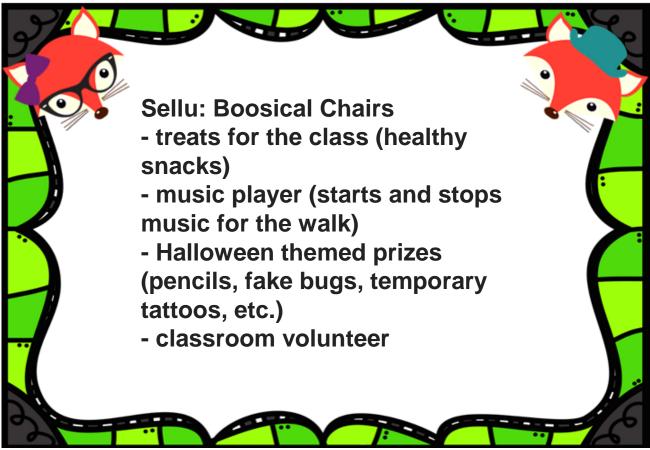

# 10/27/2017

We NEED
donations for
the Halloween
Party!!! Scroll
down to see
what your class
needs and send
an email if you
are sending any
items!

buffalomel@yahoo.com

The election will be held on November 14<sup>th</sup> at our next meeting, 3PM. We hope you could make it!