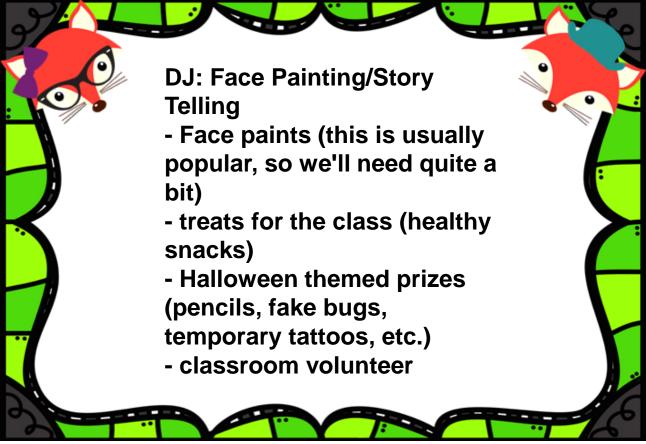

# 10/27/2017

We NEED
donations for
the Halloween
Party!!! Scroll
down to see
what your class
needs and send
an email if you
are sending any
items!

buffalomel@yahoo.com

The election will be held on November 14<sup>th</sup> at our next meeting, 3PM. We hope you could make it!